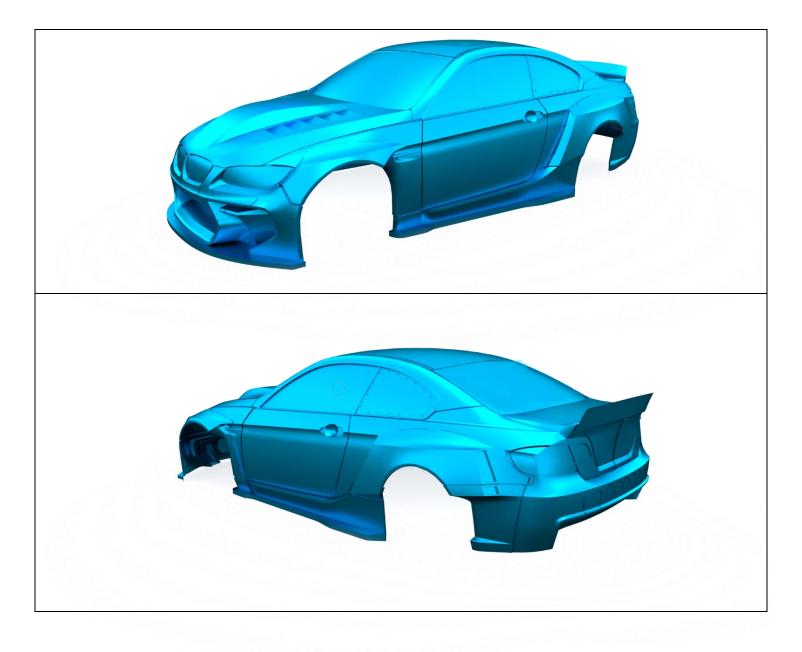

## Body INFORMATION

Follow the **HGK E92 Eurofighter** Cutting Guide to make this body.