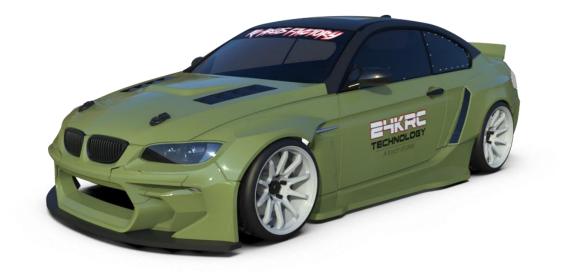

# HGK E92 Eurofighter J.D. Hood Version

Abstract

24K RC TECHNOLOGY

## Body INFORMATION

Follow the **HGK E92 Eurofighter** Cutting Guide to make this body.