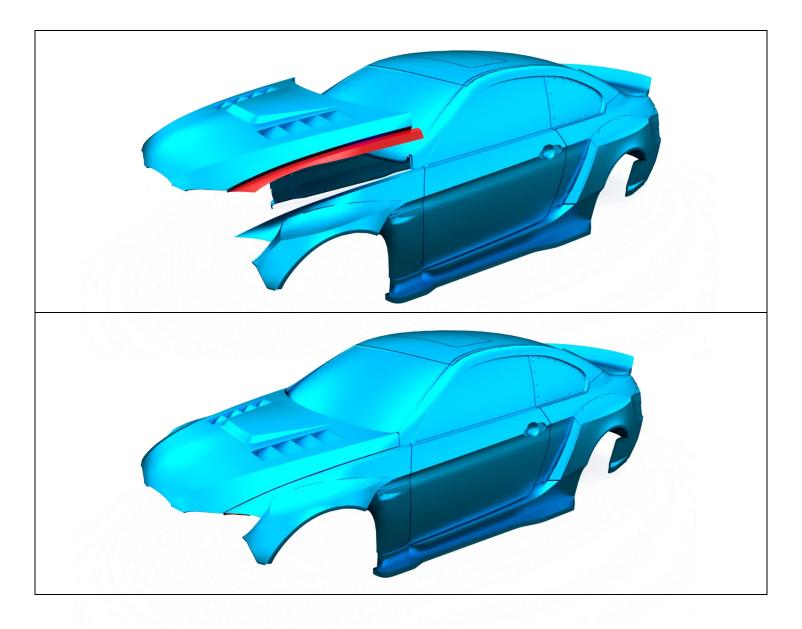

# HGK E92 Eurofighter J.D. Hood Version

Abstract

24K RC TECHNOLOGY

#### **CUTTING TOOLS**

To prepare the body shell you will need to use the follow tools.









scissors

cutter



## Body INFORMATION



Follow the **HGK E92 Eurofighter** Cutting Guide to make this body.



### **CUTTING INFORMATION**



Follow the Red line to cut the hood.



### **CUTTING INFORMATION**





### ASSEMBLY INFORMATION



The Red areas are the glue surface.



### CUTTING INFORMATION



Mack the cut according to the pictures.

The Red areas are the glue surface.



#### ASSEMBLY INFORMATION



The **Red** areas are the glue surface.

Now you have assembled the car body well.