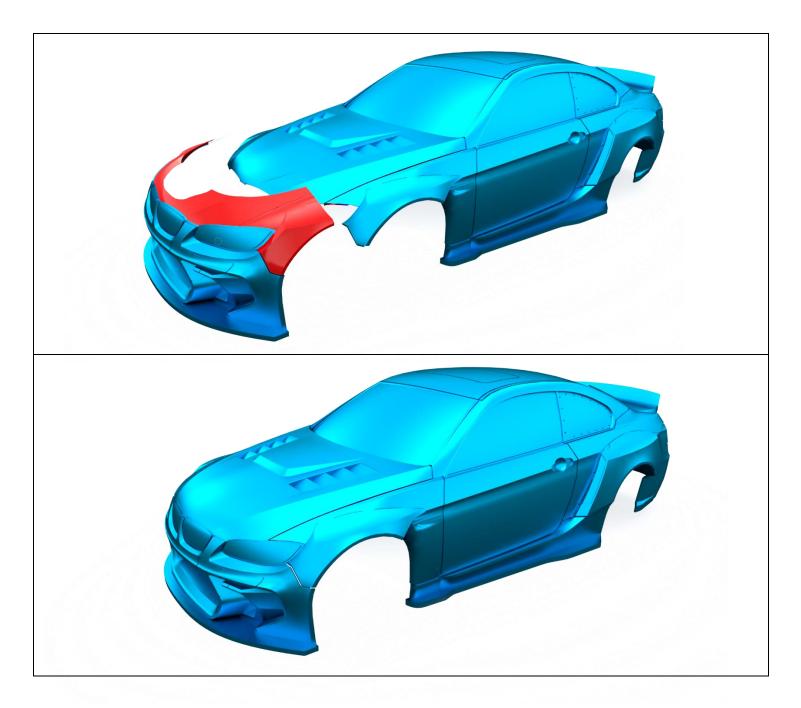

### ASSEMBLY INFORMATION

The Red areas are the glue surface.

#### ASSEMBLY INFORMATION

The **Red** areas are the glue surface.

Now you have assembled the car body well.