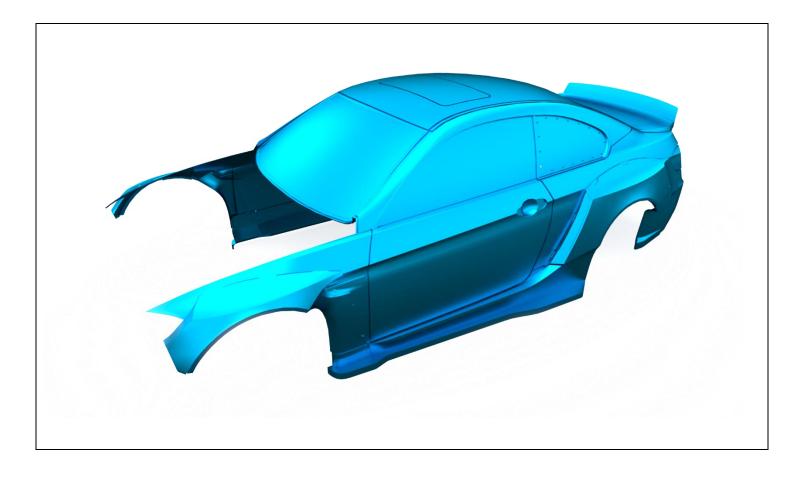

### ASSEMBLY INFORMATION

The Red areas are the glue surface.

### CUTTING INFORMATION

Mack the cut according to the pictures.

The Red areas are the glue surface.

#### ASSEMBLY INFORMATION

The **Red** areas are the glue surface.

Now you have assembled the car body well.