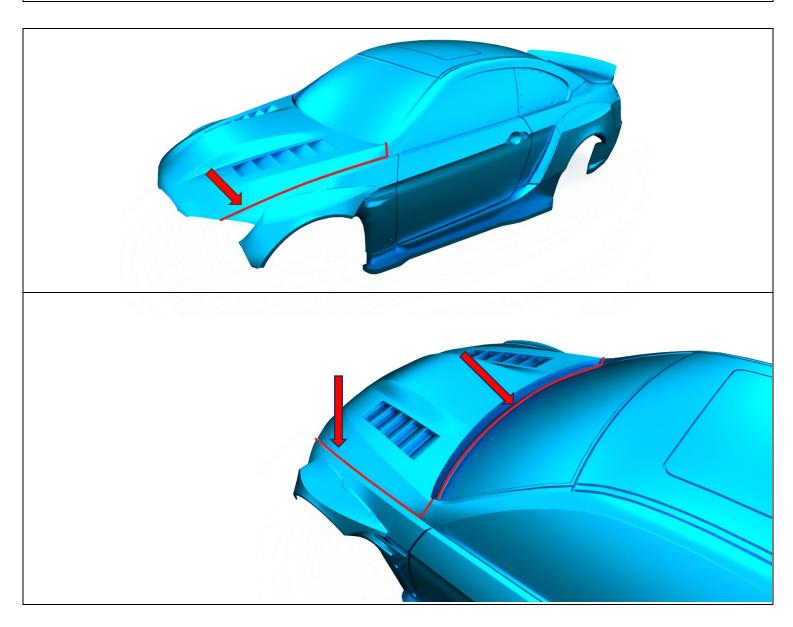

### **CUTTING INFORMATION**

Follow the Red line to cut the hood.

### **CUTTING INFORMATION**