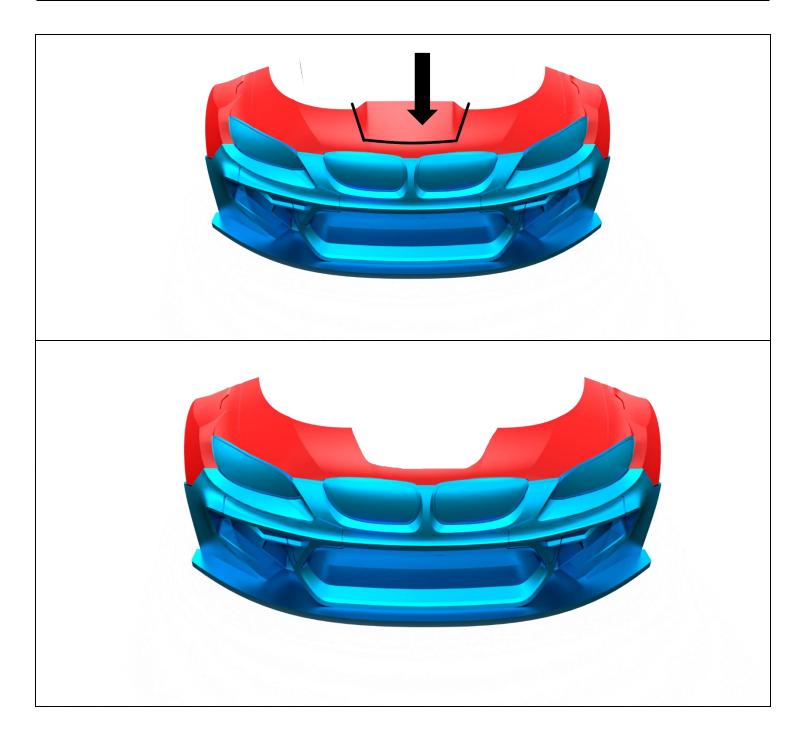

### **CUTTING INFORMATION**

### CUTTING INFORMATION

Mack the cut according to the pictures.

The Red areas are the glue surface.