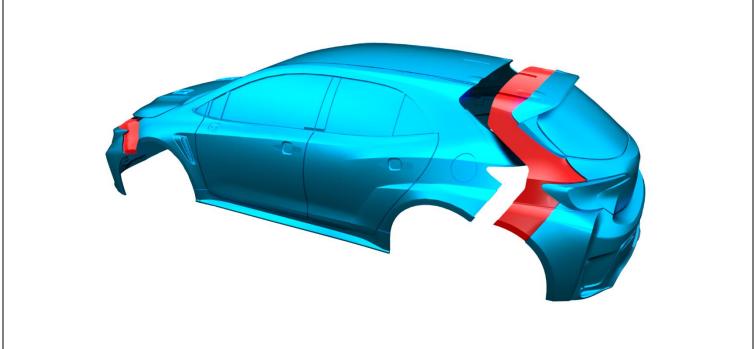

# **COROLLA GR DPR SPEC**

### **Abstract**

Follow the tutorial carefully to make this beautiful car.

24K RC TECHNOLOGY

### **CUTTING TOOLS**

To prepare the body shell you will need to use the follow tools.







Areas colored in blue present parts that will be visible after assembly is done.





Follow the Red line to cut.





It will be like this after cutting the body.



# **GLUING INFORMATION**







#### **ASSEMBLY INFORMATION**



Now you have assembled the car body well. And then you have to assemble the wide kit.



# Wide kit layout



The Red areas are the glue surface.





According to the image above Follow the cut from the Red line.



### **ASSEMBLY INFORMATION**



Assemble the wide kit like the pictures.



### **ASSEMBLY INFORMATION**



Now you have assembled the car body well.