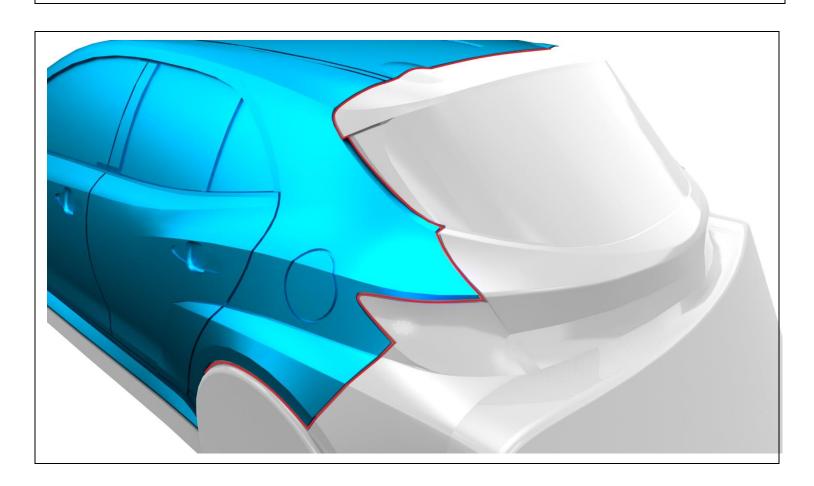

### **CUTTING TOOLS**

To prepare the body shell you will need to use the follow tools.

Areas colored in blue present parts that will be visible after assembly is done.

Follow the Red line to cut.

It will be like this after cutting the body.

# Wide kit layout

The Red areas are the glue surface.

According to the image above Follow the cut from the Red line.