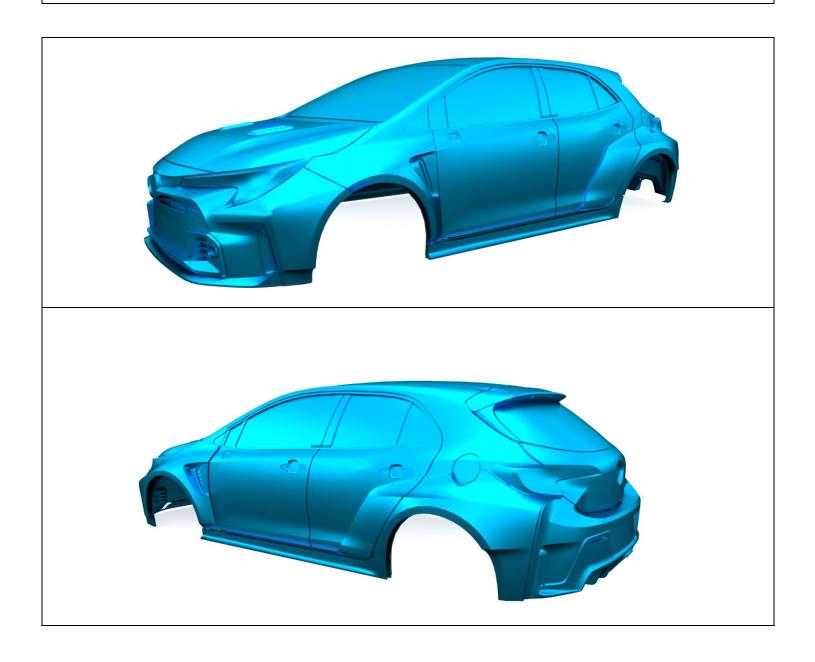

# **COROLLA GR DPR SPEC**

### **Abstract**

Follow the tutorial carefully to make this beautiful car.

24K RC TECHNOLOGY

### **CUTTING TOOLS**

To prepare the body shell you will need to use the follow tools.







Areas colored in blue present parts that will be visible after assembly is done.





Follow the Red line to cut.





It will be like this after cutting the body.



# **GLUING INFORMATION**







#### **ASSEMBLY INFORMATION**



Now you have assembled the car body well. And then you have to assemble the wide kit.



# Wide kit layout



The Red areas are the glue surface.





According to the image above Follow the cut from the Red line.



### **ASSEMBLY INFORMATION**



Assemble the wide kit like the pictures.



### **ASSEMBLY INFORMATION**



Now you have assembled the car body well.