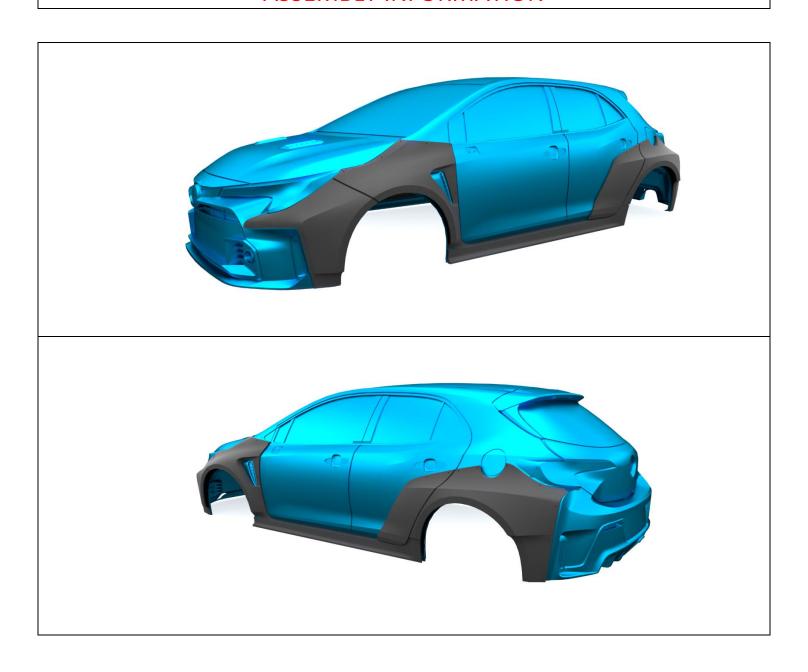

#### **ASSEMBLY INFORMATION**

Now you have assembled the car body well. And then you have to assemble the wide kit.