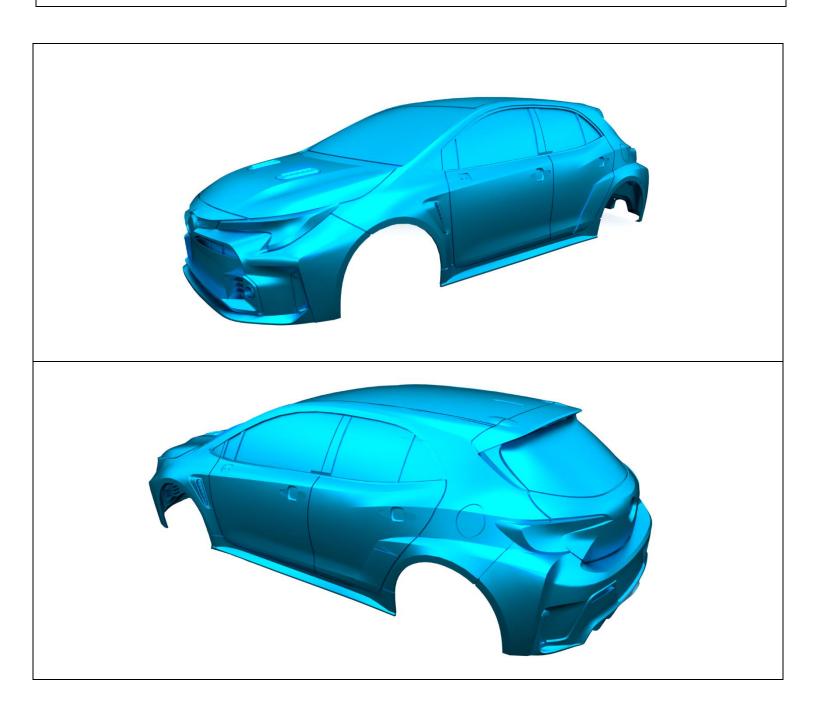

# **COROLLA GR DPR SPEC**

### **Abstract**

Follow the tutorial carefully to make this beautiful car.

24K RC TECHNOLOGY

### **CUTTING TOOLS**

To prepare the body shell you will need to use the follow tools.







Areas colored in blue present parts that will be visible after assembly is done.





Follow the Red line to cut.





It will be like this after cutting the body.



# **GLUING INFORMATION**







#### **ASSEMBLY INFORMATION**



Now you have assembled the car body well. And then you have to assemble the wide kit.



# Wide kit layout



The Red areas are the glue surface.





According to the image above Follow the cut from the Red line.



### **ASSEMBLY INFORMATION**



Assemble the wide kit like the pictures.



### **ASSEMBLY INFORMATION**



Now you have assembled the car body well.