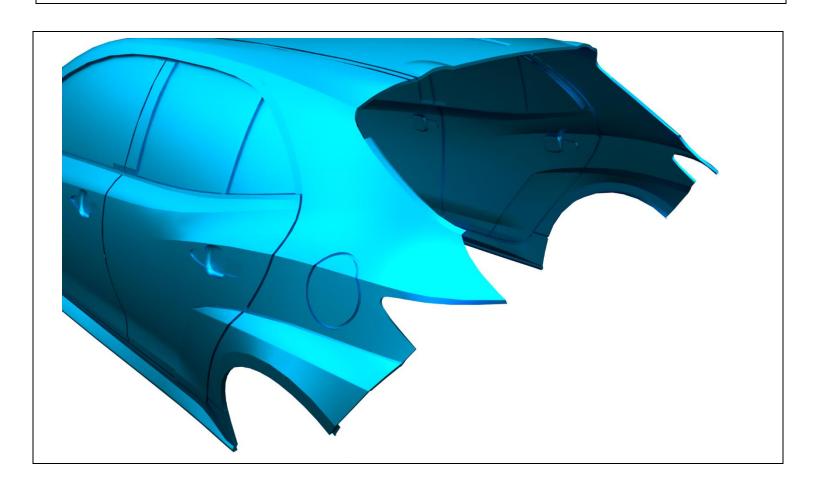

### **CUTTING TOOLS**

To prepare the body shell you will need to use the follow tools.

Areas colored in blue present parts that will be visible after assembly is done.

Follow the Red line to cut.

It will be like this after cutting the body.