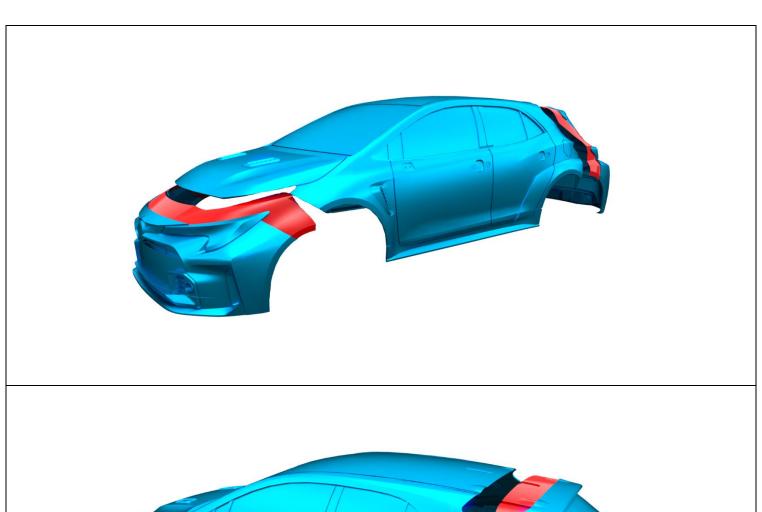

# Wide kit layout

The Red areas are the glue surface.

According to the image above Follow the cut from the Red line.