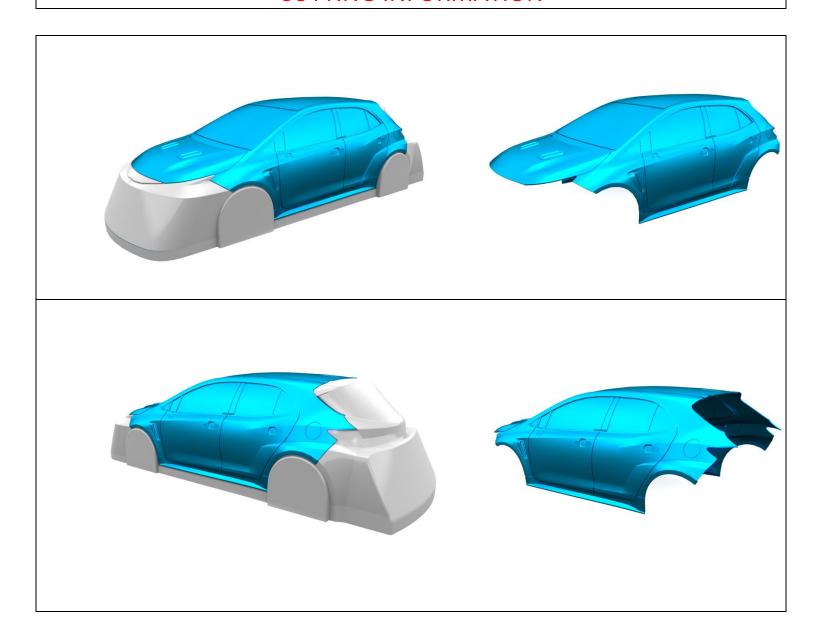

### **CUTTING TOOLS**

To prepare the body shell you will need to use the follow tools.

Areas colored in blue present parts that will be visible after assembly is done.

Follow the Red line to cut.

It will be like this after cutting the body.