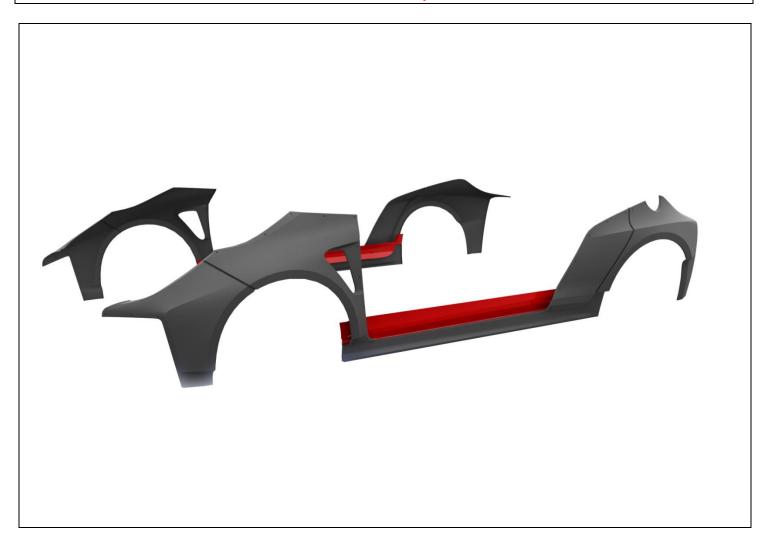

# Wide kit layout

The Red areas are the glue surface.

According to the image above Follow the cut from the Red line.

### **ASSEMBLY INFORMATION**

Assemble the wide kit like the pictures.