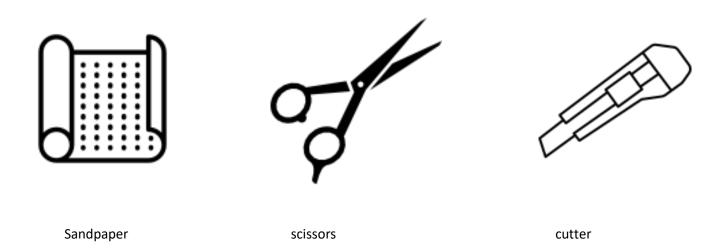

### **CUTTING TOOLS**

To prepare the body shell you will need to use the follow tools.

Areas colored in blue present parts that will be visible after assembly is done.

Follow the Red line to cut.

It will be like this after cutting the body.