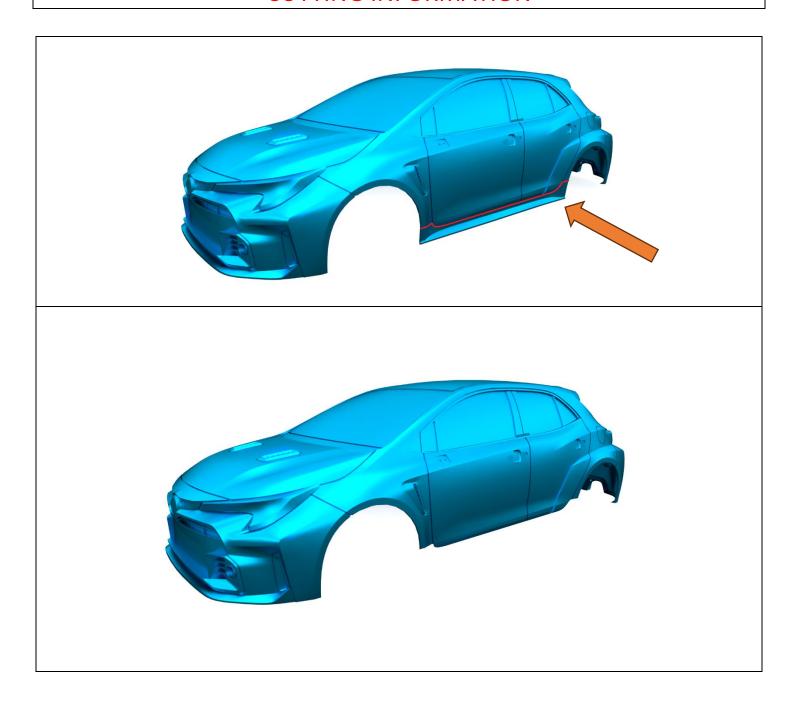

### **CUTTING TOOLS**

To prepare the body shell you will need to use the follow tools.

Areas colored in blue present parts that will be visible after assembly is done.

Follow the Red line to cut.

It will be like this after cutting the body.