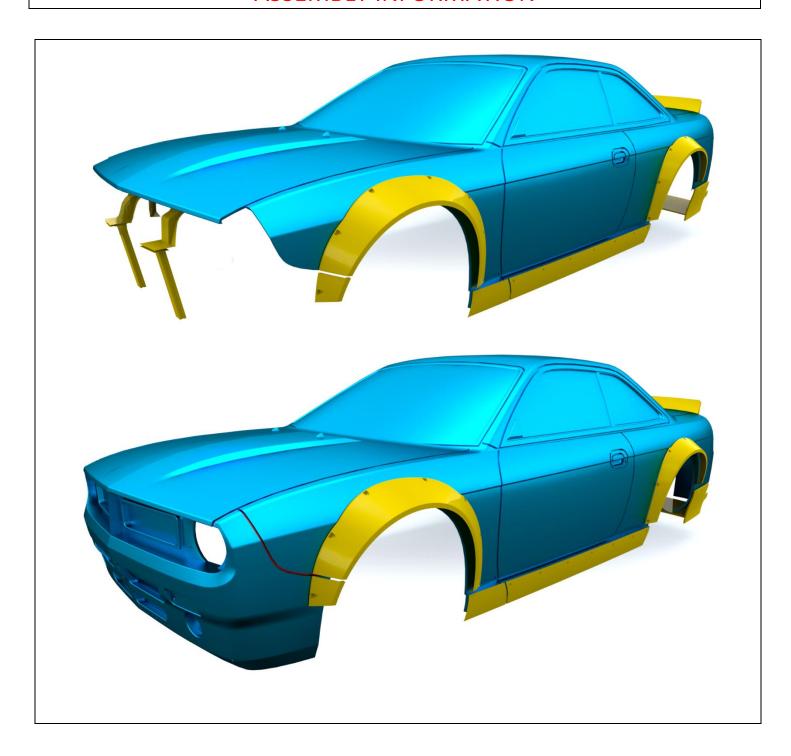

# **GLUING INFORMATION**

Now you have assembled the car body well.

Areas colored in blue present parts that will be visible after assembly is done.

Now you have assembled the car body well.

Now you have assembled the car body well.