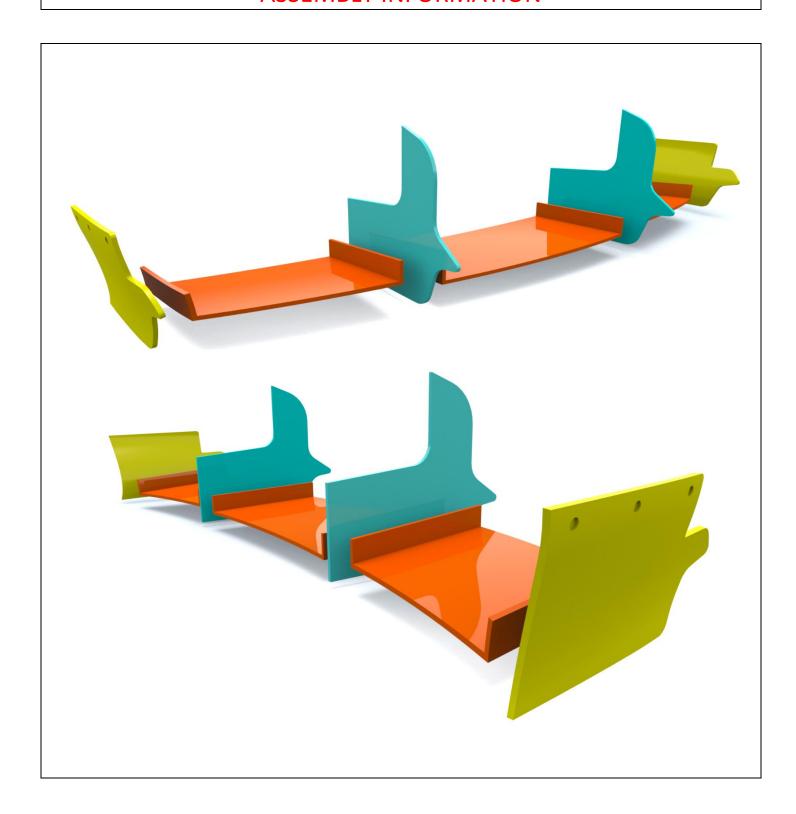

Glue the parts of the diffuser together.

Attach the diffuser on both side of the body with screws.