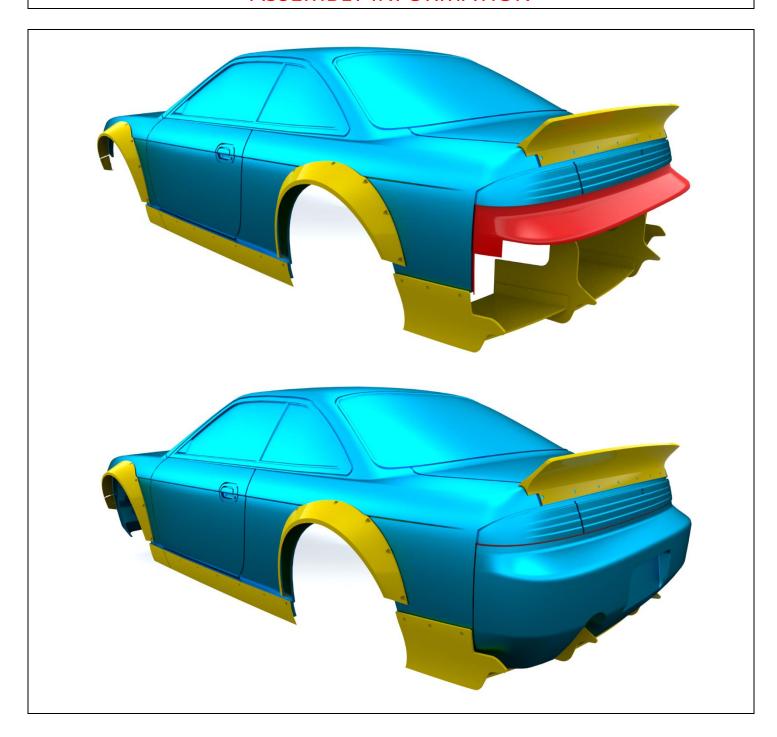

# **GLUING INFORMATION**

Now you have assembled the car body well.

Areas colored in blue present parts that will be visible after assembly is done.

Now you have assembled the car body well.

Now you have assembled the car body well.