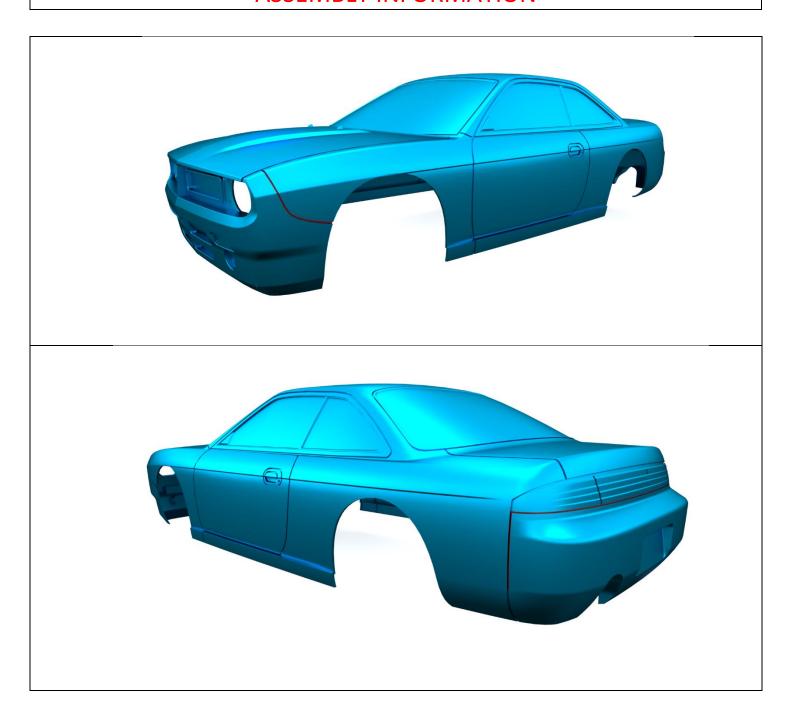

#### **CUTTING INFORMATION**

Areas colored in red present gluing areas.

Areas colored in blue present parts that will be visible after assembly is done.