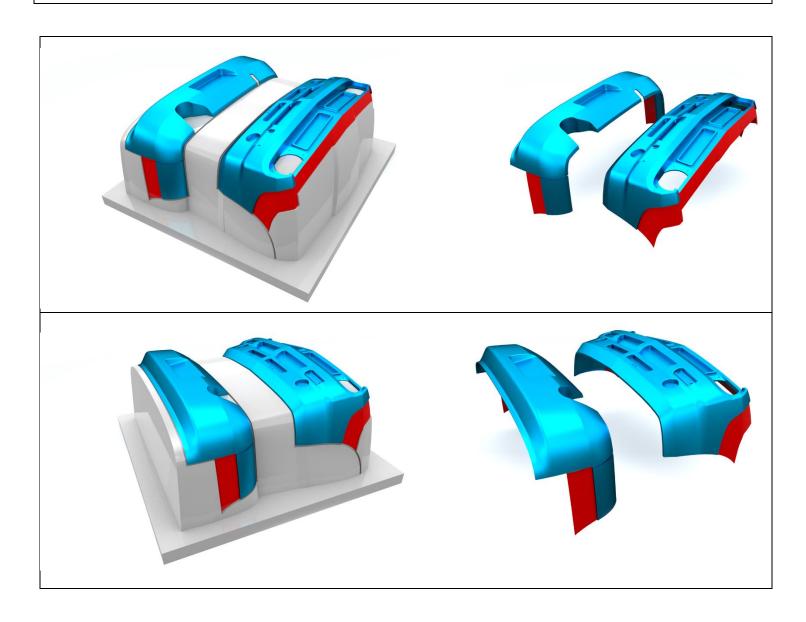

#### **CUTTING INFORMATION**

Areas colored in red present gluing areas.

Areas colored in blue present parts that will be visible after assembly is done.