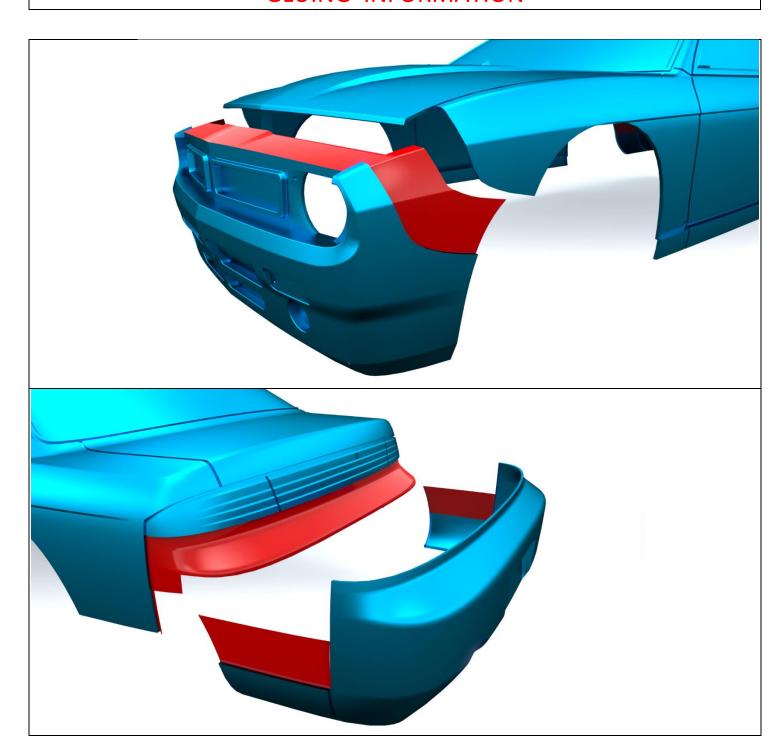

# **GLUING INFORMATION**

Now you have assembled the car body well.

Areas colored in blue present parts that will be visible after assembly is done.

Now you have assembled the car body well.

Now you have assembled the car body well.

Glue the parts of the diffuser together.

Attach the diffuser on both side of the body with screws.