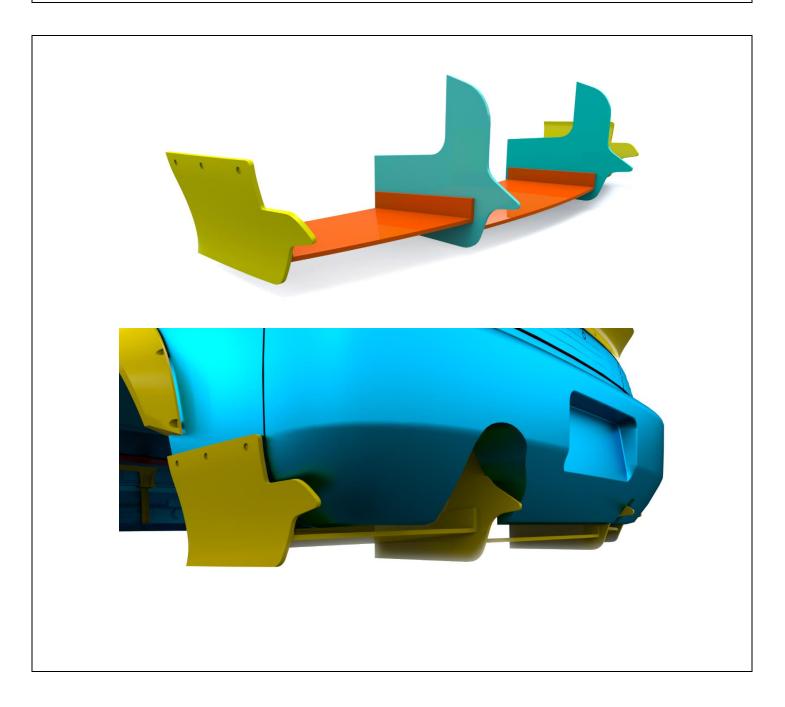

Glue the parts of the diffuser together.

Attach the diffuser on both side of the body with screws.