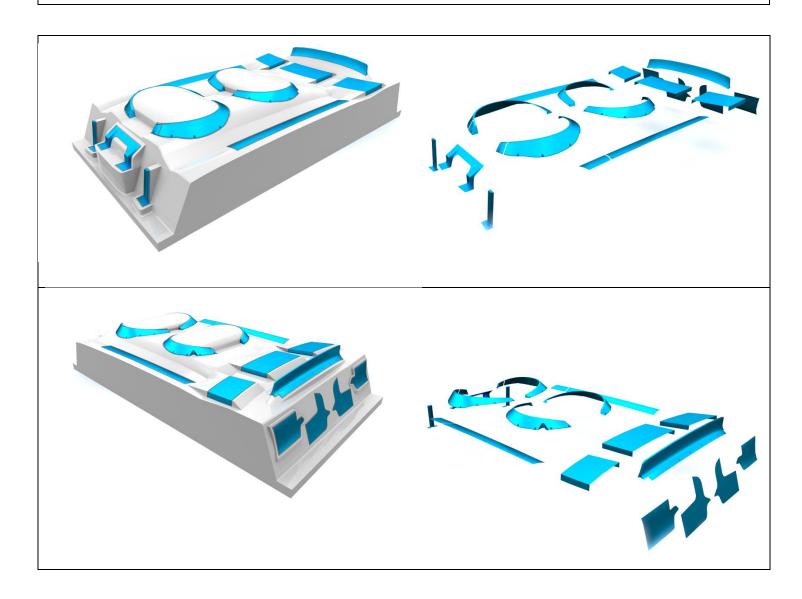

Glue the parts of the diffuser together.

Attach the diffuser on both side of the body with screws.