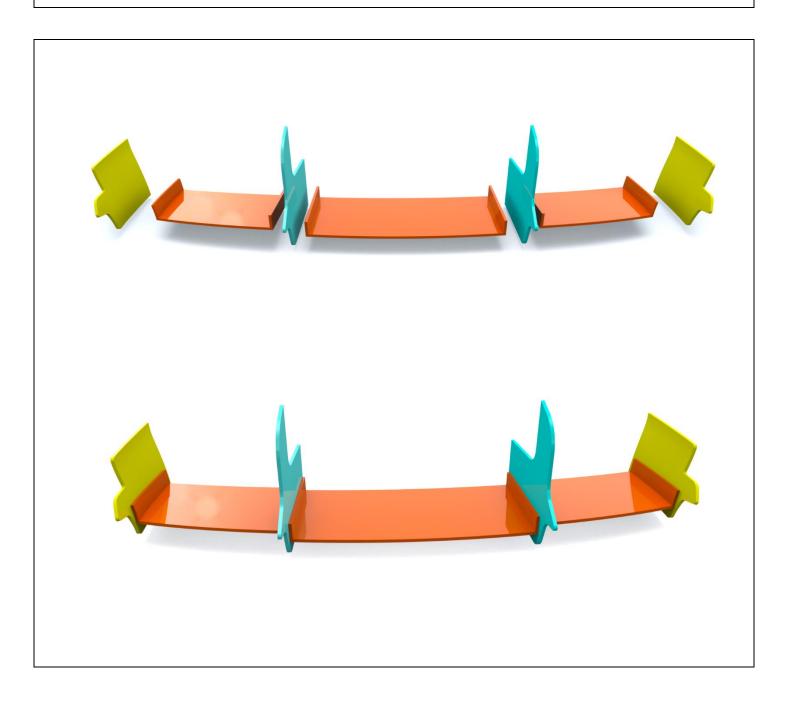

Glue the parts of the diffuser together.

Attach the diffuser on both side of the body with screws.