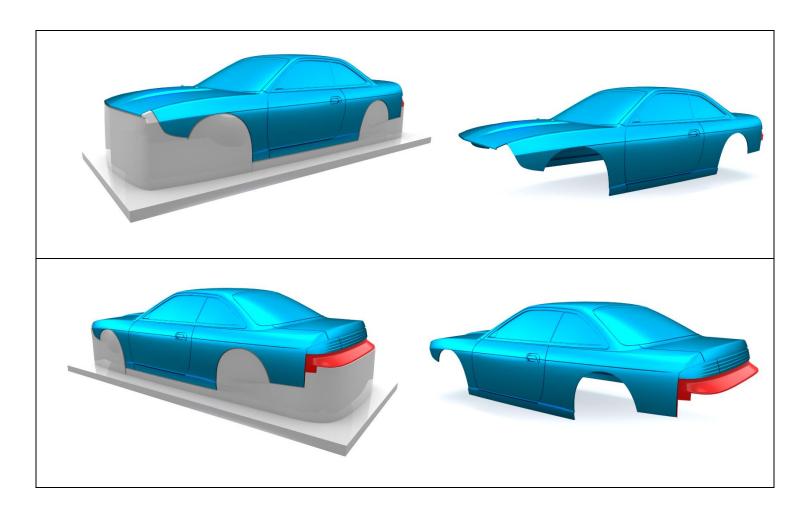

#### **CUTTING INFORMATION**

Areas colored in red present gluing areas.

Areas colored in blue present parts that will be visible after assembly is done.