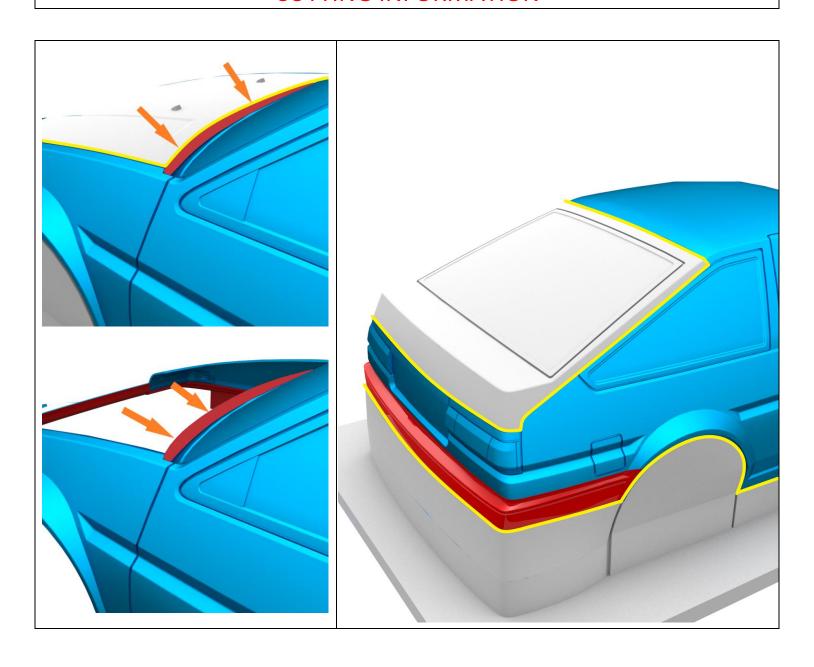

# GLUING INFORMATION

Use the red areas to glue the other parts.

In picture 1, make the cut according to the yellow line. Now you have assembled the car body well.

Cutting carefully by following yellow line.