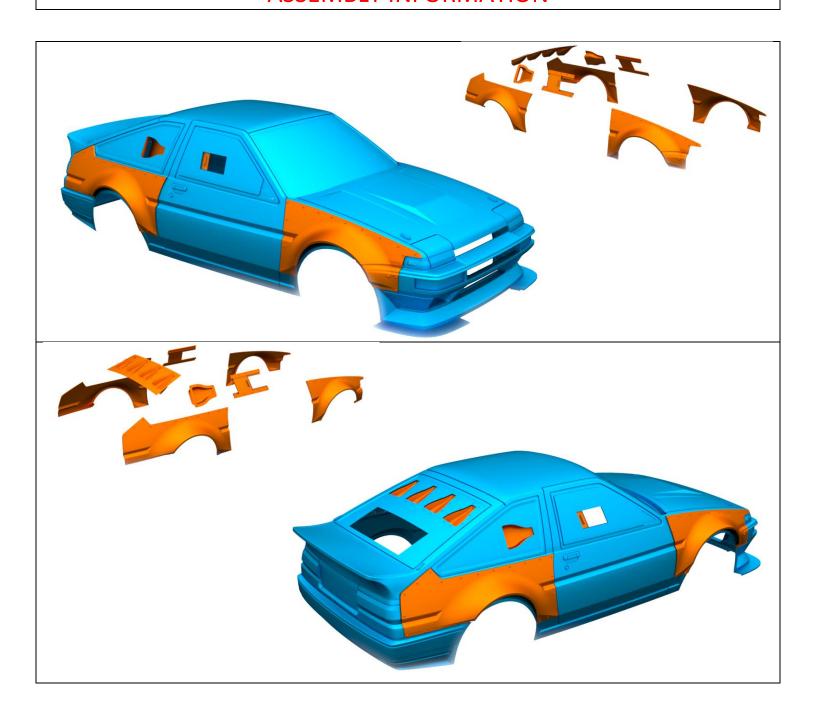

# **ASSEMBLY INFORMATION**

After assembling the orange parts, you can make holes on the body.