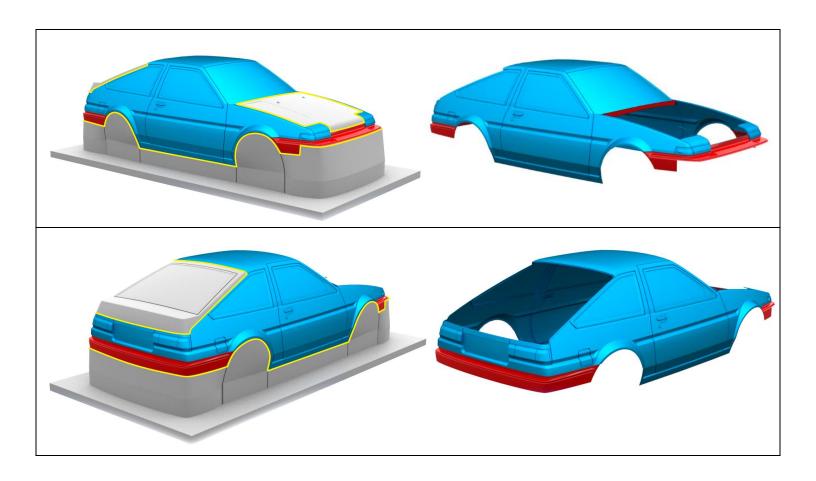

Here, cut more carefully according to the yellow line.

Cutting carefully by following yellow line.

Areas colored in red present gluing areas.

Here, cut more carefully according to the yellow line.

Cutting carefully by following yellow line.

Areas colored in red present gluing areas.