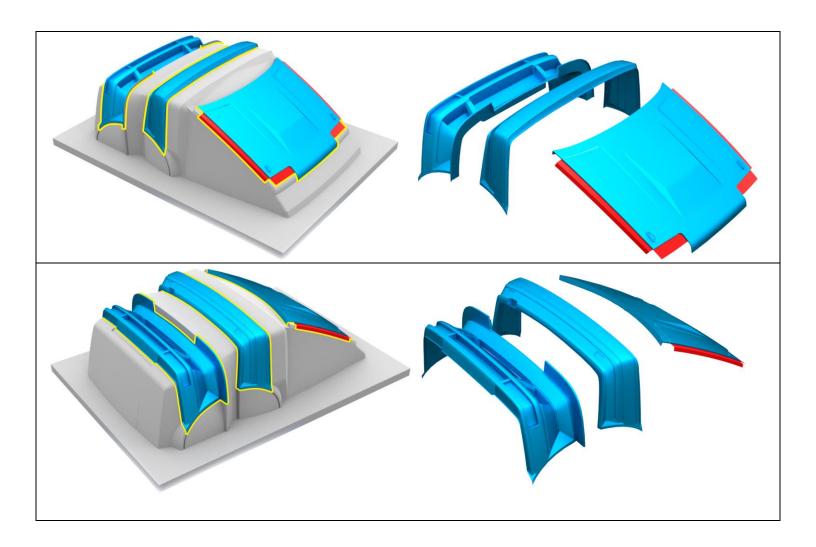

# **ASSEMBLY INFORMATION**

After assembling the orange parts, you can make holes on the body.

# **ASSEMBLY INFORMATION**

Now you have assembled the car body well.