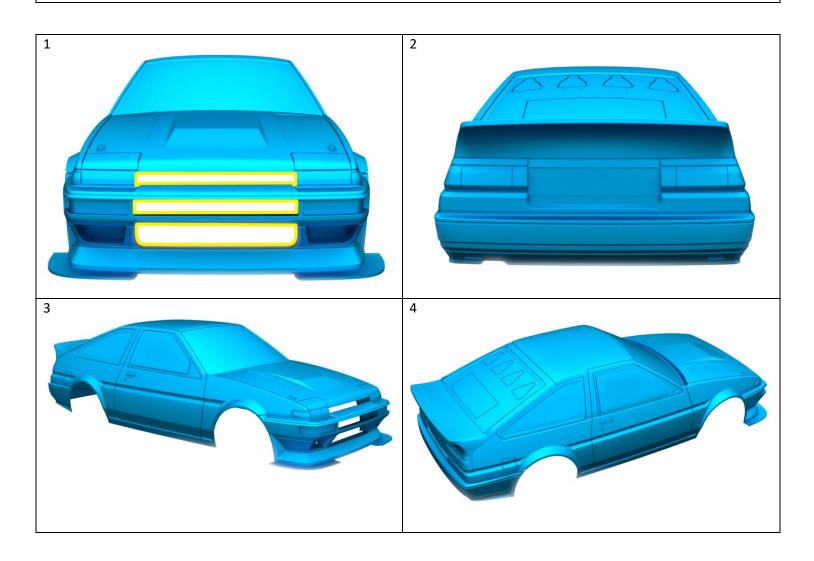

# GLUING INFORMATION

Use the red areas to glue the other parts.

In picture 1, make the cut according to the yellow line. Now you have assembled the car body well.

Cutting carefully by following yellow line.