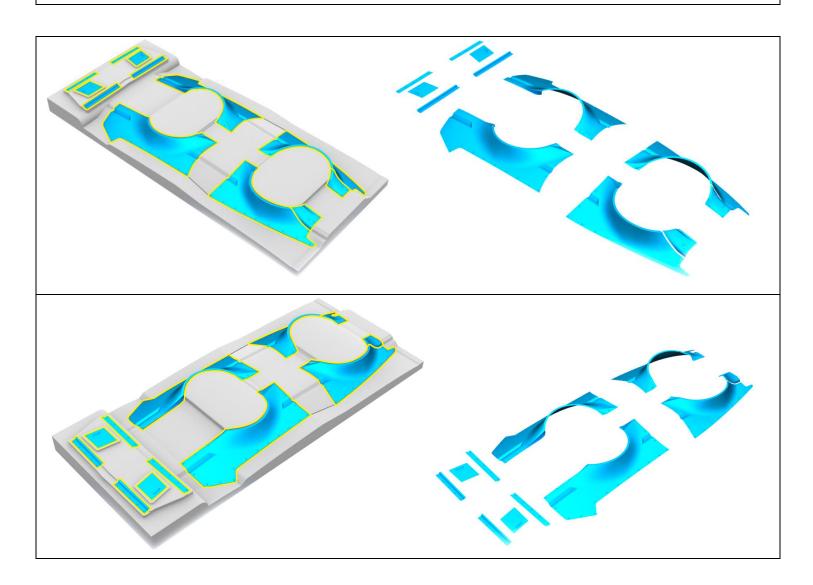

#### **Abstract**

Follow the tutorial carefully to make this beautiful car.

24K RC TECHNOLOGY

Info@24krctechnology.com

Cutting carefully by following yellow line.

Areas colored in red present gluing areas.

Here, cut more carefully according to the yellow line.

Cutting carefully by following yellow line.

Areas colored in red present gluing areas.

Here, cut more carefully according to the yellow line.

Cutting carefully by following yellow line.

Areas colored in red present gluing areas.

# GLUING INFORMATION

Use the red areas to glue the other parts.

In picture 1, make the cut according to the yellow line. Now you have assembled the car body well.

Cutting carefully by following yellow line.