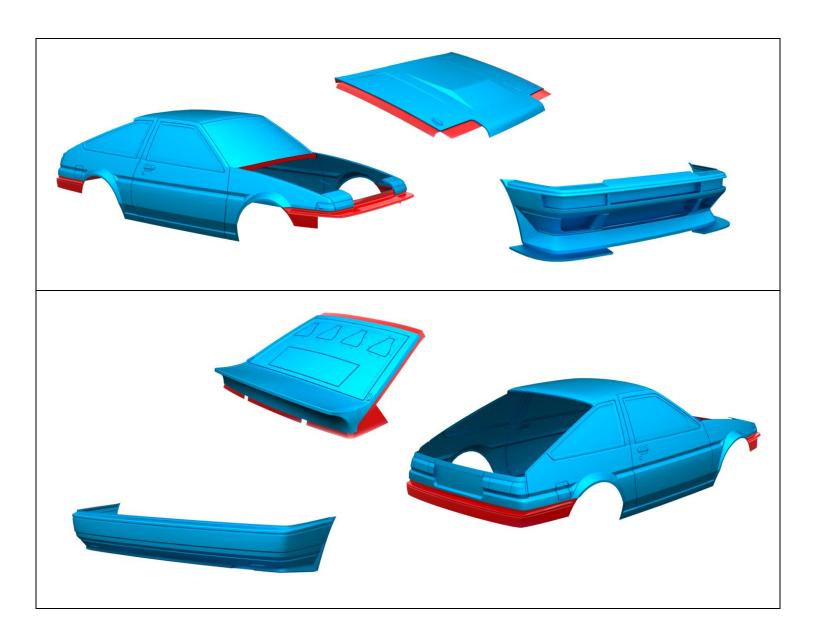

# GLUING INFORMATION

Use the red areas to glue the other parts.

In picture 1, make the cut according to the yellow line. Now you have assembled the car body well.

Cutting carefully by following yellow line.

# **ASSEMBLY INFORMATION**

Now you have assembled the car body well.