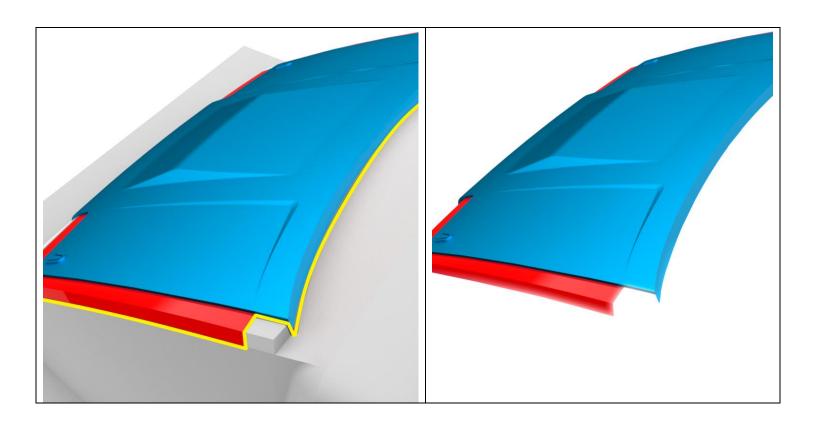

#### **Abstract**

Follow the tutorial carefully to make this beautiful car.

24K RC TECHNOLOGY

Info@24krctechnology.com

Cutting carefully by following yellow line.

Areas colored in red present gluing areas.

Here, cut more carefully according to the yellow line.

Cutting carefully by following yellow line.

Areas colored in red present gluing areas.

Here, cut more carefully according to the yellow line.

Cutting carefully by following yellow line.

Areas colored in red present gluing areas.