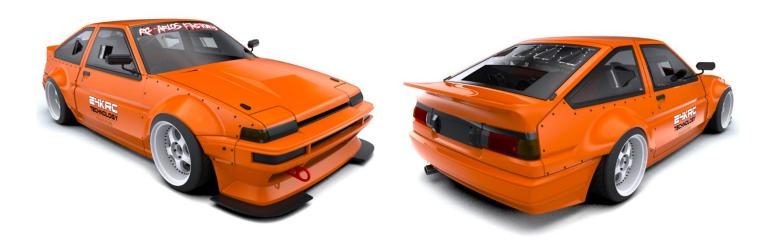

# TOYOTA AE86

D-Work Wide Kit

#### **Abstract**

Follow the tutorial carefully to make this beautiful car.

24K RC TECHNOLOGY

Info@24krctechnology.com

Cutting carefully by following yellow line.

Areas colored in red present gluing areas.