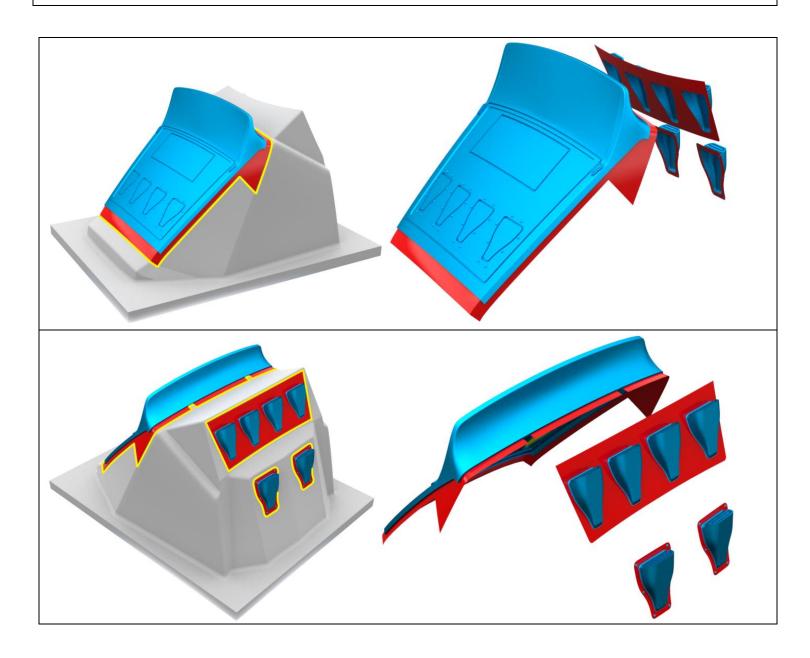

# **ASSEMBLY INFORMATION**

After assembling the orange parts, you can make holes on the body.

# **ASSEMBLY INFORMATION**

Now you have assembled the car body well.