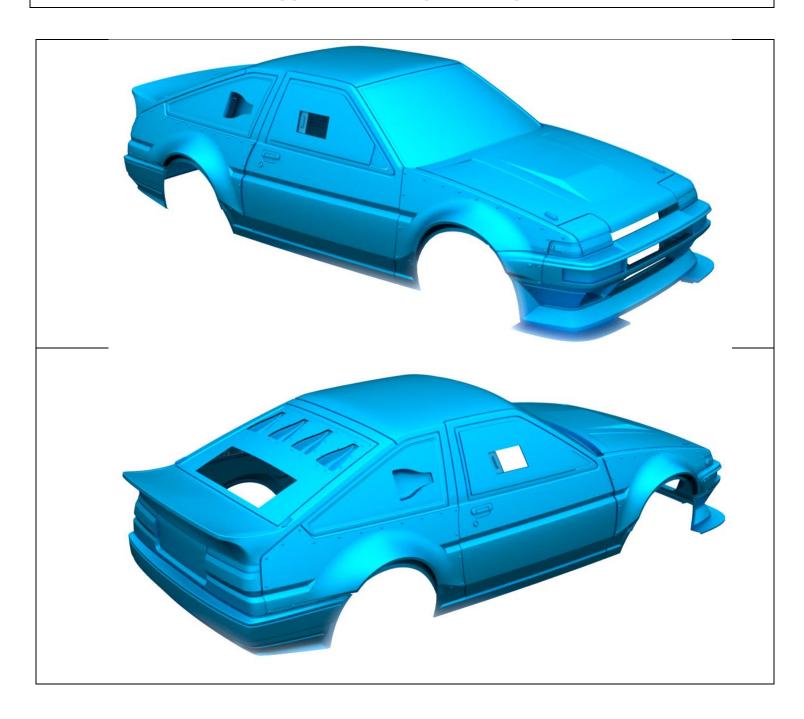

ar.

24K RC TECHNOLOGY

Info@24krctechnology.com



Cutting carefully by following yellow line.

Areas colored in red present gluing areas.





Here, cut more carefully according to the yellow line.





Cutting carefully by following yellow line.

Areas colored in red present gluing areas.





Here, cut more carefully according to the yellow line.





Cutting carefully by following yellow line.

Areas colored in red present gluing areas.



# GLUING INFORMATION



Use the red areas to glue the other parts.





In picture 1, make the cut according to the yellow line. Now you have assembled the car body well.





Cutting carefully by following yellow line.



# **ASSEMBLY INFORMATION**



After assembling the orange parts, you can make holes on the body.



# **ASSEMBLY INFORMATION**



Now you have assembled the car body well.