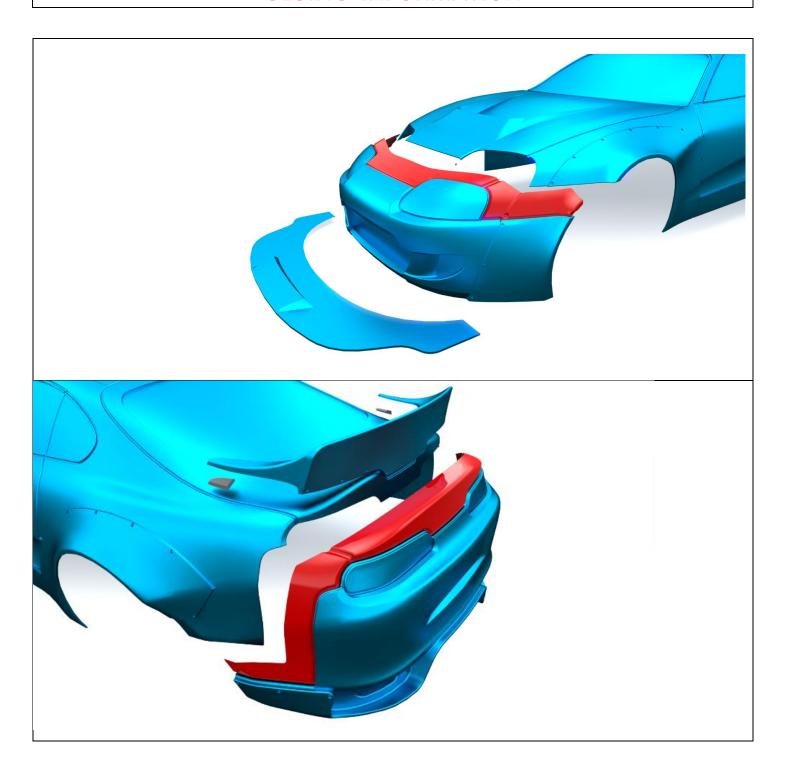

## **GLUING INFORMATION**

Use the small black parts to connect the front parts of the wing to the body of the car.

## **ASSEMBLY INFORMATION**

Now you have assembled the car body well.