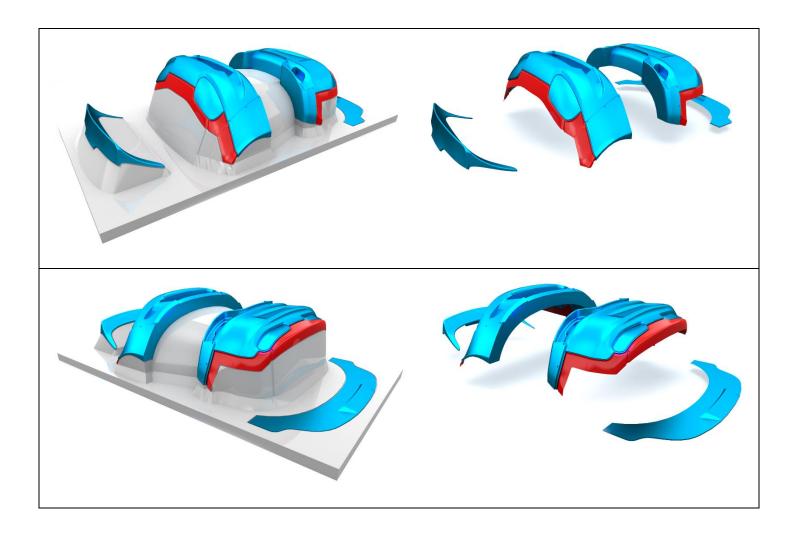

### **CUTTING INFORMATION**

Areas colored in red present gluing areas.

Areas colored in blue present parts that will be visible after assembly is done.