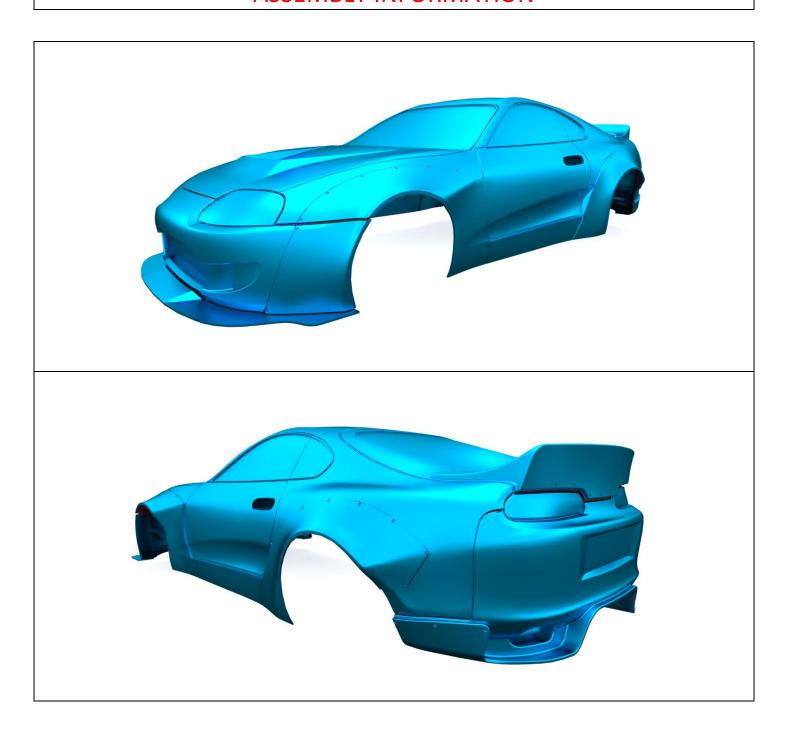

# **TOYOTA**

Supra MK4 (A80)



#### **Abstract**

Follow the tutorial carefully to make this beautiful car.

#### 24K RC TECHNOLOGY

Info@24krctechnology.com

## **CUTTING INFORMATION**



Areas colored in blue present parts that will be visible after assembly is done.



### **CUTTING INFORMATION**



Areas colored in red present gluing areas.

Areas colored in blue present parts that will be visible after assembly is done.



## **GLUING INFORMATION**



Use the small black parts to connect the front parts of the wing to the body of the car.



## **ASSEMBLY INFORMATION**



Now you have assembled the car body well.