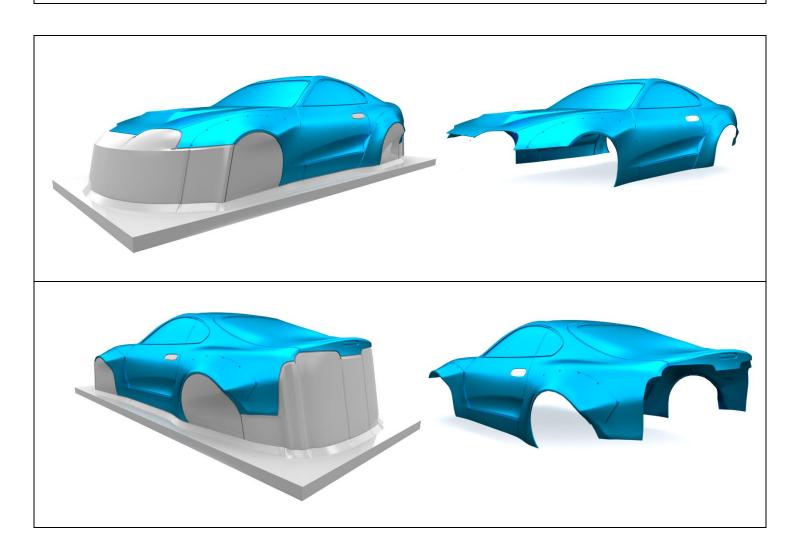

## **CUTTING INFORMATION**

Areas colored in blue present parts that will be visible after assembly is done.

### **CUTTING INFORMATION**

Areas colored in red present gluing areas.

Areas colored in blue present parts that will be visible after assembly is done.